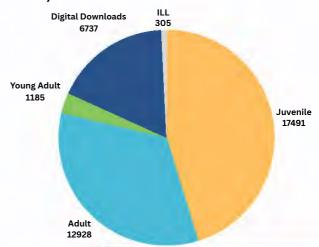

RUARY 2024



The Library of Things is an initiative that promotes sustainability by encouraging people to share household items, try before buying and access rarely used items. This initiative supports the library's goal of providing new and popular materials to stimulate imagination and provide new leisure activities and experiences, as well as promoting lifelong learning. These collections offer new resources for customers to explore areas of interest where money, space or other issues may hinder a person's ability to do so.



Borrow a telescope, projector and screen, lawn games, a drill, a metal detector, cake pans, and more!

# February is Library Lovers' Month



# **January Statistics**

## 9,426 Visits to IVPL

# Curbside Pick-up 41

Library visits 9385

## 38,646 Items Borrowed



| January 2024         | PREVIOUS TOTAL | +   | - | NEW TOTAL |
|----------------------|----------------|-----|---|-----------|
| FRANCONIA TWP        | 6,932          | 31  | 2 | 6,961     |
| LOWER SALFORD TWP    | 7,253          | 58  |   | 7,311     |
| SALFORD TWP          | 1,420          | 8   | 1 | 1,427     |
| SOUDERTON BORO       | 5,072          | 25  | 2 | 5,095     |
| TELFORD BORO         | 3,658          | 16  | 1 | 3,673     |
| ONLINE IV PATRONS*   |                | 52  |   |           |
| TOTAL IV PATRONS     | 24,335         | 138 | 6 | • 24,467  |
| ACCESS BUCKS FL      |                | 31  | 1 |           |
| ACCESS MCNPL         |                | 30  |   |           |
| ACCESS OTHER         |                | 3   |   |           |
| TOTAL ACCESS PATRONS | 7,532