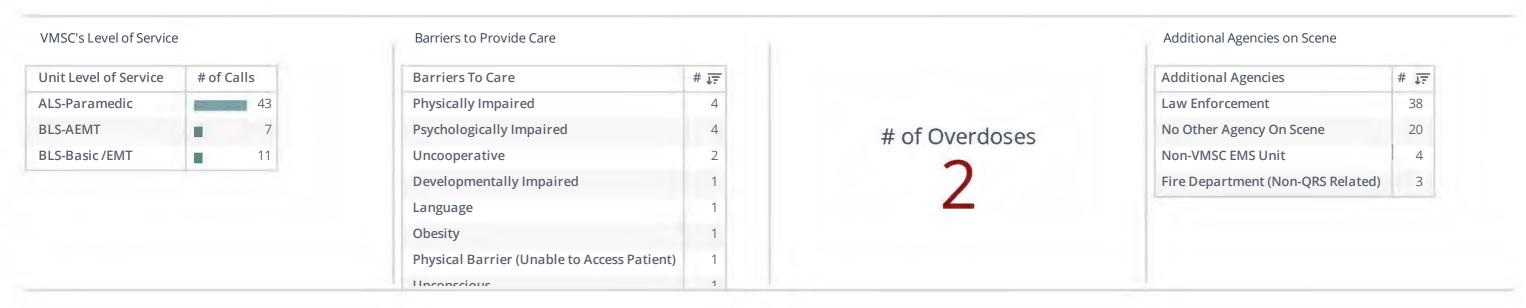

| 29    |
| 2024-05891 | 2/28/2024 10:53:24 | 745 - Alarm system activation, no fire - unintentional      | 46167 | 6               | 0                   | 6     |
| 2024-05983 | 2/28/2024 22:54:51 | 551 - Assist police or other governmental agency            | 46167 | 4               | 0                   | 4     |
| 2024-06039 | 2/29/2024 10:54:14 | 700 - False alarm or false call, other                      | 46167 | 1               | 8                   | 9     |
| 2024-90001 | 2/15/2024 09:30:00 | 520 - Water problem, other                                  | 46167 | 4               | 0                   | 4     |

**TOTAL # OF INCIDENTS: 27** 

**AVERAGES:** 

6.7

3.6

10.2

Page # 1 of 1

## **Telford Borough VMSC EMS Zone Report - February 2024**



## **Community Response**



## **Critical Response Triad**







## MONTHLY REPORT FEBRUARY 2024



The Library of Things is an initiative that promotes sustainability by encouraging people to share household items, try before buying and access rarely used items. This initiative supports the library's goal of providing new and popular materials to stimulate imagination and provide new leisure activities and experiences, as well as promoting lifelong learning. These collections offer new resources for customers to explore areas of interest where money, space or other issues may hinder a person's ability to do so.



Borrow a telescope, projector and screen, lawn games, a drill, a metal detector, cake pans, and more!

# February is Library Lovers' Month



# **January Statistics**

## 9,426 Visits to IVPL

# Curbsid