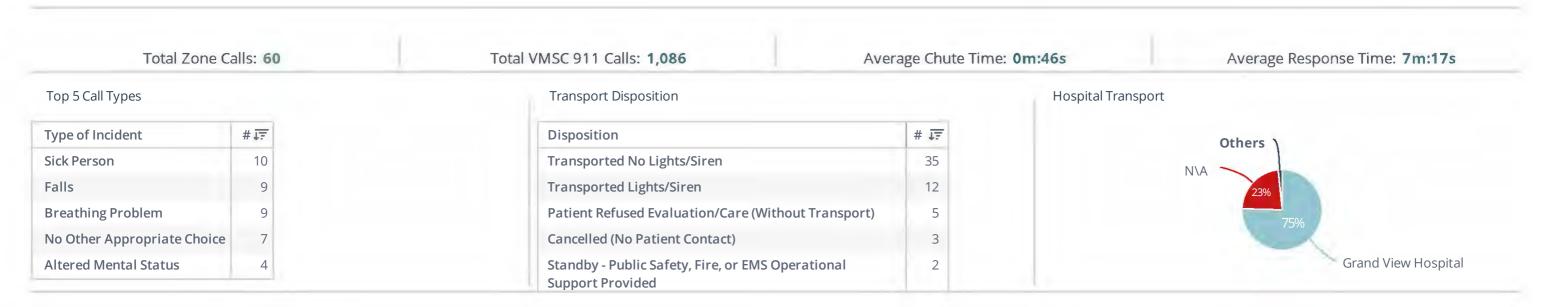

| 23                  | 29    |
| 2024-05891 | 2/28/2024 10:53:24 | 745 - Alarm system activation, no fire - unintentional      | 46167 | 6               | 0                   | 6     |
| 2024-05983 | 2/28/2024 22:54:51 | 551 - Assist police or other governmental agency            | 46167 | 4               | 0                   | 4     |
| 2024-06039 | 2/29/2024 10:54:14 | 700 - False alarm or false call, other                      | 46167 | 1               | 8                   | 9     |
| 2024-90001 | 2/15/2024 09:30:00 | 520 - Water problem, other                                  | 46167 | 4               | 0                   | 4     |

**TOTAL # OF INCIDENTS: 27** 

**AVERAGES:** 

6.7

3.6

10.2

Page # 1 of 1

## **Telford Borough VMSC EMS Zone Report - February 2024**



## **Community Response**



## **Critical Response Triad**







## MONTHLY REPORT FEBRUARY 2024



The Library of Things is an initiative that promotes sustainability by encouraging people to share household items, try before buying and access rarely used items. This initiative supports the library's goal of providing new and popular materials to stimulate imagination and provide new leisure activities and experiences, as well as promoting lifelong learning. These collections offer new resources for customers to explore areas of interest where money, space or other issues may hinder a person's ability to do so.



Borrow a telescope, projector and screen, lawn games, a drill, a metal detector, cake pans, and more!

# February is Library Lovers' Month



# **January Statistics**

## 9,