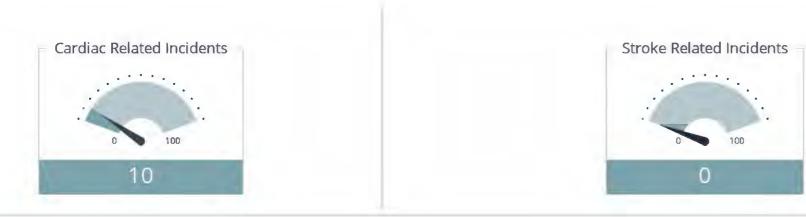

|                   |           |    |                                           |  |                       |







# **Telford Borough VMSC EMS Zone Report - January 2024**



# **Community Response**



# **Critical Response Triad**







# **MONTHLY REPORT JANUARY 2024**

# By the numbers

111,576 Visitors

31,997 Library Cards

> 1,482 Programs

22,228
Program Attendance

95 Volunteers 5,626 Hours

Staff
10 Full-time
29 Part-time

457,947 Items Circulated

71,808 Digital

1,443 Museum Passes 230 HotSpots





### **PUBLIC WORKS REPORT**

### FOR February 2024

By Gary Yoder, Public Works Director 2/12/2024

### **BOROUGH Report for the 2/12/2024 Meeting:**

<u>Streets</u> – We have started gathering information for the upcoming road paving projects.

<u>Parks</u> – We continue cleaning the parks up and doing winter maintenance on them.

<u>Trees</u> – We continue trimming and taking down dying trees in our park system.

<u>Playgrounds</u> – We have been cleaning and checking the play areas at all the parks. We start