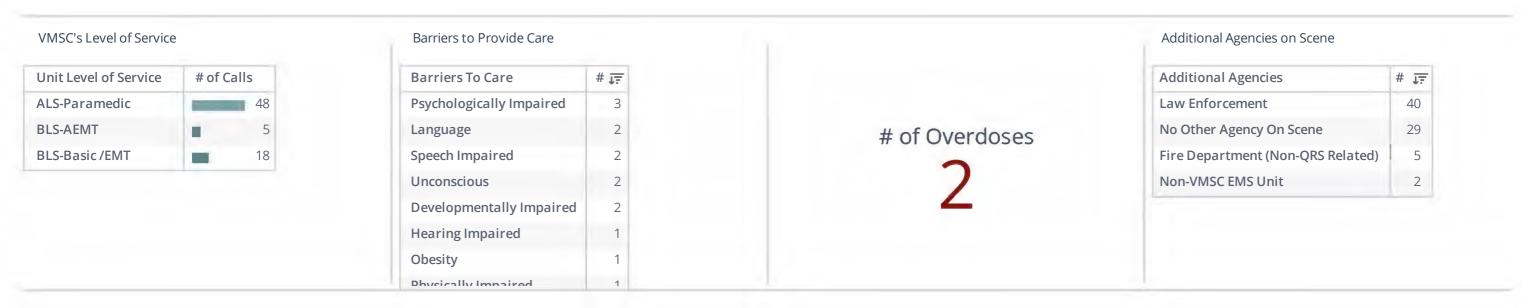

|                   |           |    |                                           |  |                       |







# **Telford Borough VMSC EMS Zone Report - January 2024**



# **Community Response**



# **Critical Response Triad**







# **MONTHLY REPORT JANUARY 2024**

# By the numbers

111,576 Visitors

31,997 Library Cards

> 1,482 Programs

22,228
Program Attendance

95 Volunteers 5,626 Hours

Staff
10 Full-time
29 Part-time

457,947 Items Circulated

71,808 Digital

1,443 Museum Passes 230 HotSpots





### **PUBLIC WORKS REPORT**

### FOR February 2024

By Gary Yoder, Public Works Director 2/12/2024

### **BOROUGH Report for the 2/12/2024 Meeting:**

<u>Streets</u> – We have started gathering information for the upcoming road paving projects.

<u>Parks</u> – We continue cleaning the parks up and doing winter maintenance on them.

<u>Trees</u> – We continue trimming and taking down dying trees in our park system.

<u>Playgrounds</u> – We have been cleaning and checking the play