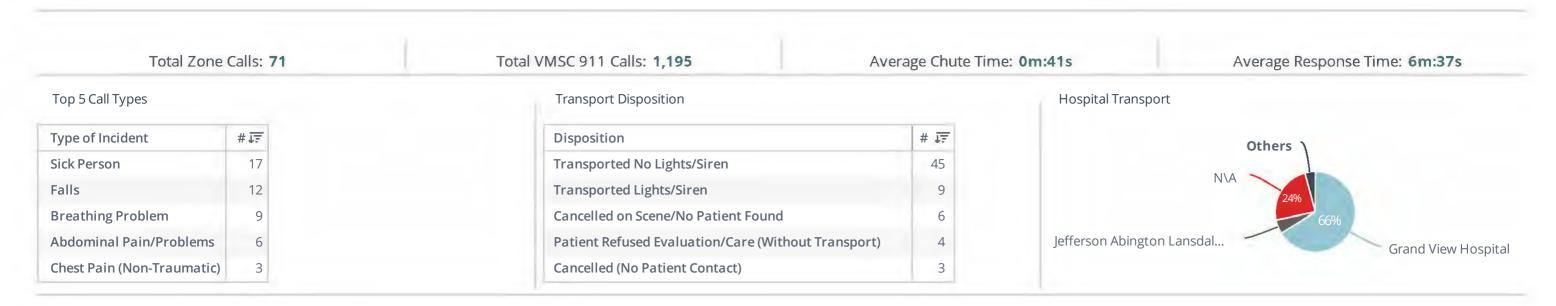

|                   |           |    |                                           |  |                       |







# **Telford Borough VMSC EMS Zone Report - January 2024**



# **Community Response**



# **Critical Response Triad**







# **MONTHLY REPORT JANUARY 2024**

# By the numbers

111,576 Visitors

31,997 Library Cards

> 1,482 Programs

22,228
Program Attendance

95 Volunteers 5,626 Hours

Staff
10 Full-time
29 Part-time

457,947 Items Circulated

71,808 Digital

1,443 Museum Passes 230 HotSpots





### **PUBLIC WORKS REPORT**

### FOR February 2024

By Gary Yoder, Public Works Director 2/12/2024

### **BOROUGH Report for the 2/12/2024 Meeting:**

<u>Streets</u> – We have started gathering information for the upcoming road paving projects.

<u>Parks</u> – We continue cleaning the parks up and doing winter maintenance on them.

<u>Trees</u> – We continue trimming and taking down dying trees in our park system.

<u>Playgrounds</u> – We have been cl