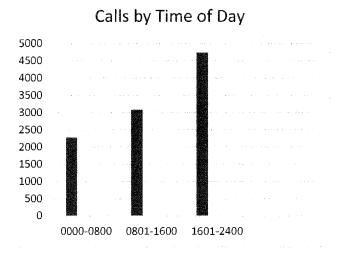

#### VIII. POLICE DEPARTMENT REPORT- Chief Randall Floyd

• 2023 Telford Borough Police Department Annual Report